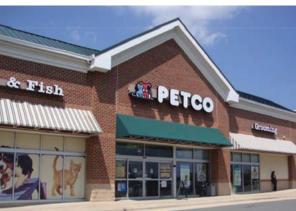

#### **Property Highlights**

- 6,050 square feet of retail space AVAILABLE in suites of 1,000 square feet or more
- Located among established retailers, with anchors such as The Home Depot, Hobby Lobby and Petco
- Conveniently situated directly across from the Leesburg Corner Premium Outlets, Loudoun County's upscale outlet center
- Excellent visibility from Fort Evans Road and Route 15 Bypass with prominent building signage
- Leesburg is the county seat of Loudoun County