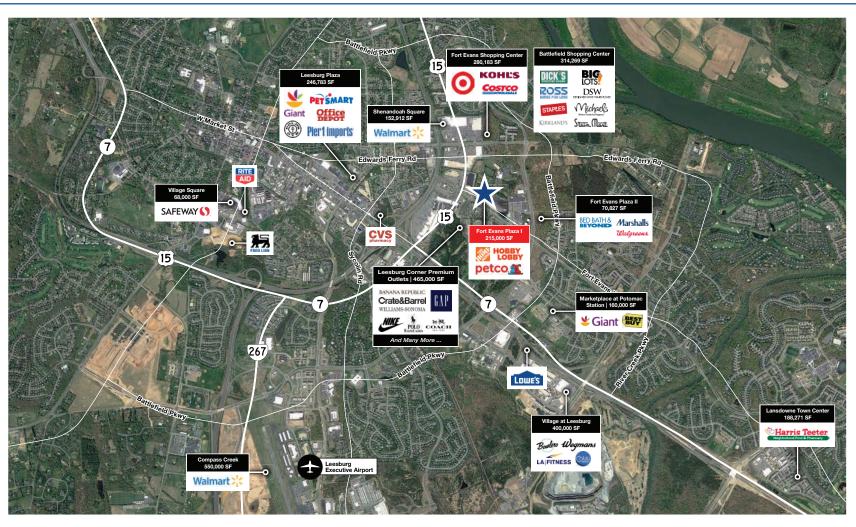

### Exceptionally Located in Leesburg, VA

## Across from Leesburg Corner Premium Outlets

#### **Property Highlights**

- 6,050 square feet of retail space AVAILABLE in suites of 1,000 square feet or more
- Located among established retailers, with anchors such as The Home Depot, Hobby Lobby and Petco
- Conveniently situated directly across from the Leesburg Corner Premium Outlets, Loudoun County's upscale outlet center
- Excellent visibility from Fort Evans Road and Route 15 Bypass with prominent building signage
- Leesburg is the county seat of Loudoun County

   the 2nd fastest growing county and most
   affluent county in the United States
   (Source: U.S. Census Bureau).
- Approximately 41,000 vehicles per day pass by the the Shopping Center (at the intersection of Fort Evans Road and Route 15)