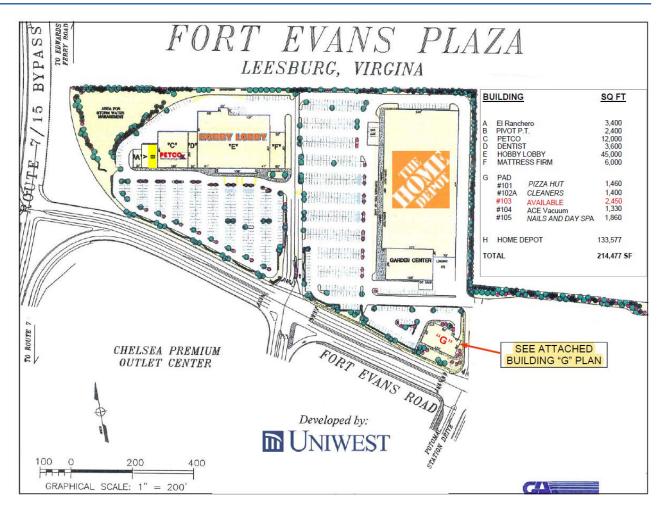

### Retail Space for Lease – Fort Evans Plaza

Leesburg, Virginia

Located Directly Across from Leesburg Corner Premium Outlets, Loudoun County's Upscale Outlet Center

For Additional Information:

#### **Property Highlights**

- 6,050 square feet of retail space AVAILABLE in suites of 1,000 square feet or more
- Located among established retailers, with anchors such as The Home Depot, Hobby Lobby and Petco
- Conveniently situated directly across from the Leesburg Corner Premium Outlets, Loudoun County's upscale outlet center
- Excellent visibility from Fort Evans Road and Route 15 Bypass with prominent building signage
- Leesburg is the county seat of Loudoun County

   the 2nd fastest growing county and most
   affluent county in the United States
   (Source: U.S. Census Bureau).
- Approximately 41,000 vehicles per day pass by the the Shopping Center (at the intersection of Fort Evans Road and Route 15)