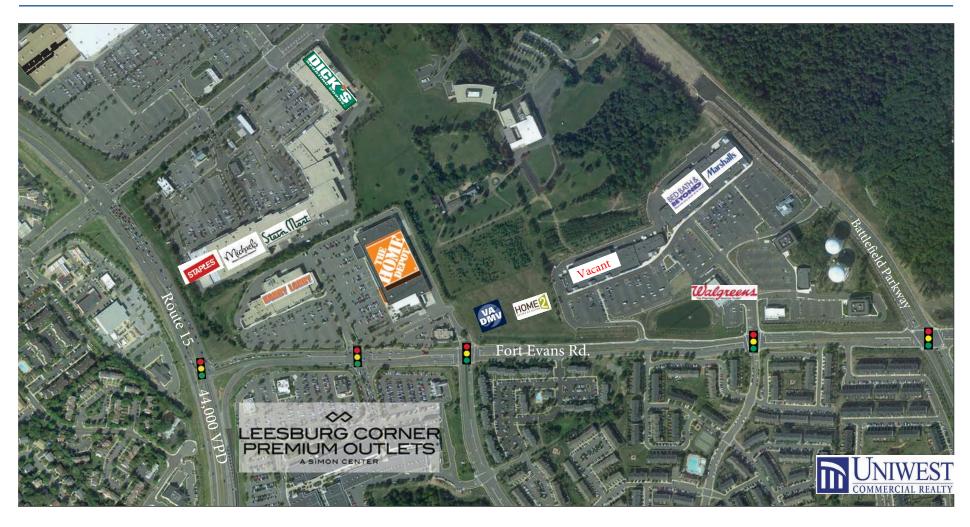

#### **Property Highlights**

- 6,050 square feet of retail space AVAILABLE in suites of 1,000 square feet or more
- Located among established retailers, with anchors such as The Home Depot, Hobby Lobby and Petco
- Conveniently situated directly across from the Leesburg Corner Premium Outlets, Loudoun County's upscale outlet center
- Excellent visibility from Fort Evans Road and Route 15 Bypass with prominent building signage
- Leesburg is the county seat of Loudoun County

   the 2nd fastest growing county and most
   affluent county in the United States
   (Source: U.S. Census Bureau).
- Approximately 41,000 vehicles per day pass by the the Shopping Center (at the intersection of Fort Evans Road and Route 15)

### Exceptionally Located in Leesburg, VA

## Across from Leesburg Corner Premium Outlets