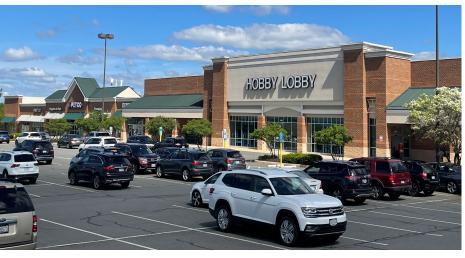

#### **Property Highlights**

- 6,050 square feet of retail space AVAILABLE in suites of 1,000 square feet or more
- Located among established retailers, with anchors such as The Home Depot, Hobby Lobby and Petco
- Conveniently situated directly across from the Leesburg Corner Premium Outlets, Loudoun County's upscale outlet center
- Excellent visibility from Fort Evans Road and Route 15 Bypass with prominent building signage
- Leesburg is the county seat of Loudoun County