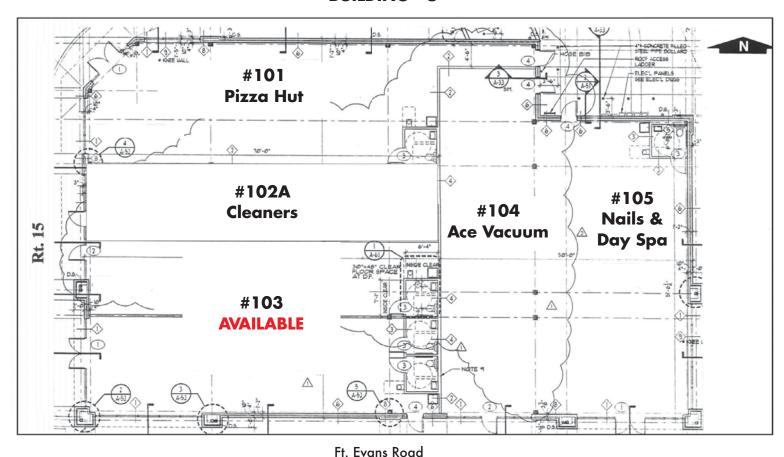

### Building G Floor Plan

#### **BUILDING "G"**

#101 Pizza Hut 20x70 irreg. / 1,460 SF

**#102A Cleaners** 10x70 / 1,400 SF

**#103 AVAILABLE** 35x70 / 2,450 SF

#104 ACE Vacuum 19x70 / 1,330 SF

#105 Nails & Day Spa 31x60 / 1,860 SF

For Additional **Information:** 