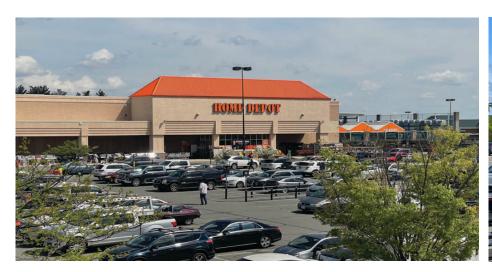

#### **Property Highlights**

- 6,050 square feet of retail space AVAILABLE in suites of 1,000 square feet or more
- Located among established retailers, with anchors such as The Home Depot, Hobby Lobby and Petco
- Conveniently situated directly across from the Leesburg Corner Premium Outlets, Loudoun County's upscale outlet center
- Excellent visibility from Fort Evans Road and Route 15 Bypass with prominent building signage
- Leesburg is the county seat of Loudoun County