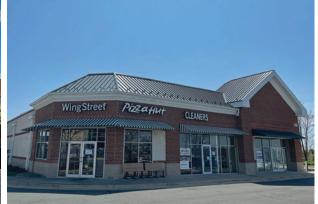

### Building G Floor Plan

#### **BUILDING "G"**

#101 Pizza Hut 20x70 irreg. / 1,460 SF

**#102A Cleaners** 10x70 / 1,400 SF

**#103 AVAILABLE** 35x70 / 2,450 SF

#104 ACE Vacuum 19x70 / 1,330 SF

#105 Nails & Day Spa 31x60 / 1,860 SF

For Additional **Information:** 