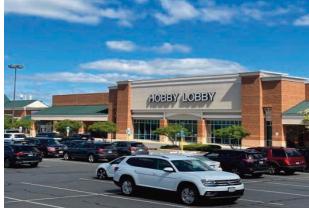

#### **Property Highlights**

- 6,050 square feet of retail space AVAILABLE in suites of 1,000 square feet or more
- Located among established retailers, with anchors such as The Home Depot, Hobby Lobby and Petco
- Conveniently situated directly across from the Leesburg Corner Premium Outlets, Loudoun County's upscale outlet center
- Excellent visibility from Fort Evans Road and Route 15 Bypass with prominent building signage
- Leesburg is the county seat of Loudoun County