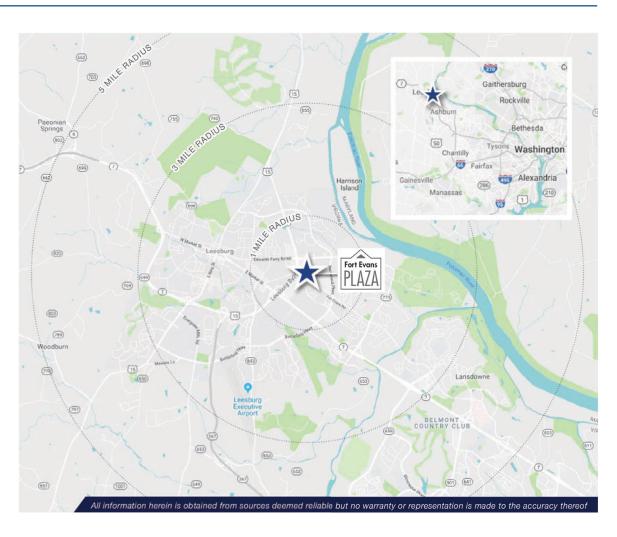

### A Busy, Economically Thriving Corridor

#### **POPULATION (2020 EST)**

| 1 Mile | 3 Mile | 5 Mile  |
|--------|--------|---------|
| 14,344 | 62,042 | 103,935 |

#### POP. GROWTH (2023 EST)

| 1 Mile | • | 3 Mile | : | 5 Mile  |
|--------|---|--------|---|---------|
| 16,628 | • | 77,408 | : | 122,071 |

#### AVERAGE HOUSEHOLD INCOME

|           |           | •         |
|-----------|-----------|-----------|
| 1 Mile    | 3 Mile    | 5 Mile    |
| \$133,839 | \$161,823 | \$171,492 |

FORT EVANS ROAD & ROUTE 15

41,000 VPD

For Additional Information: